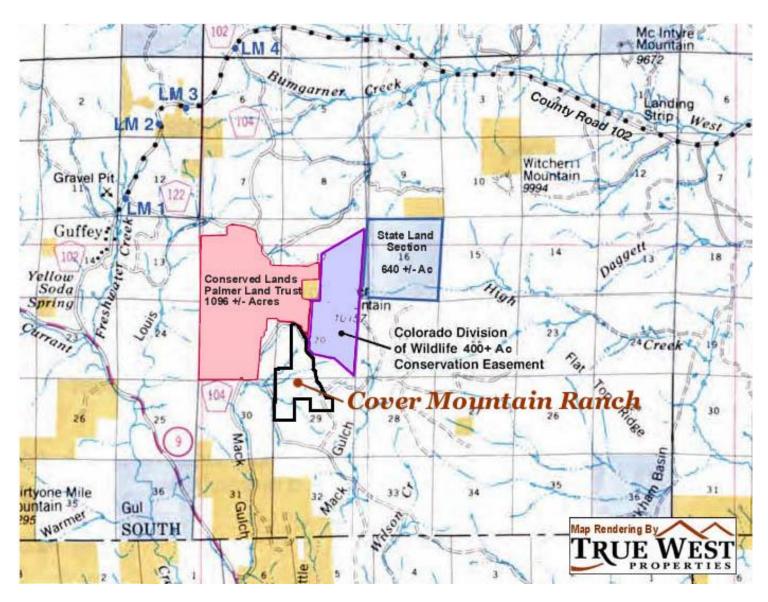

## "COVER MOUNTAIN RANCH"

273.55 +/- Acres

Turn-Key Custom Home ~ Stellar Mountain Views Pristine Acres w/ Gorgeous Aspen Meadows & Ponds Livestock Friendly ~ No Covenants

Guffey, Colorado (Park County)