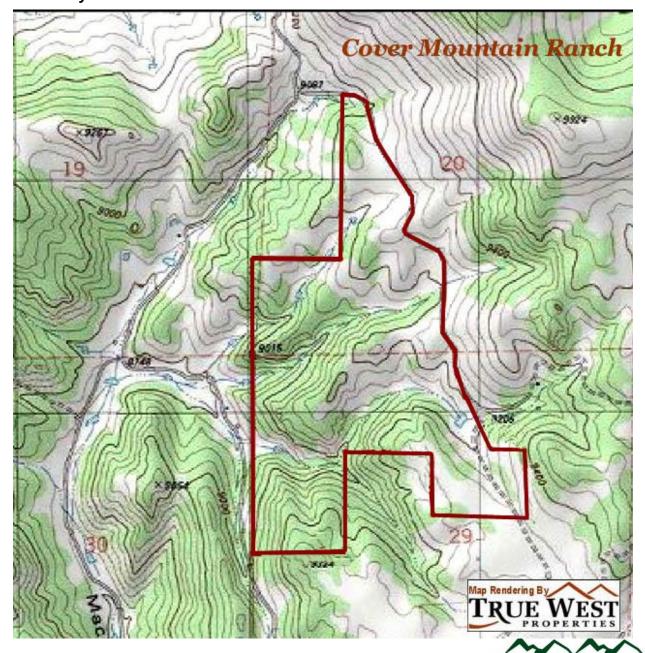

## "COVER MOUNTAIN RANCH"

273.55 +/- Acres

Turn-Key Custom Home ~ Stellar Mountain Views Pristine Acres w/ Gorgeous Aspen Meadows & Ponds Livestock Friendly ~ No Covenants

Guffey, Colorado (Park County)

Central Colorado Mountains
Recreational Ranches ~ Land ~ Homes ~ Cabins