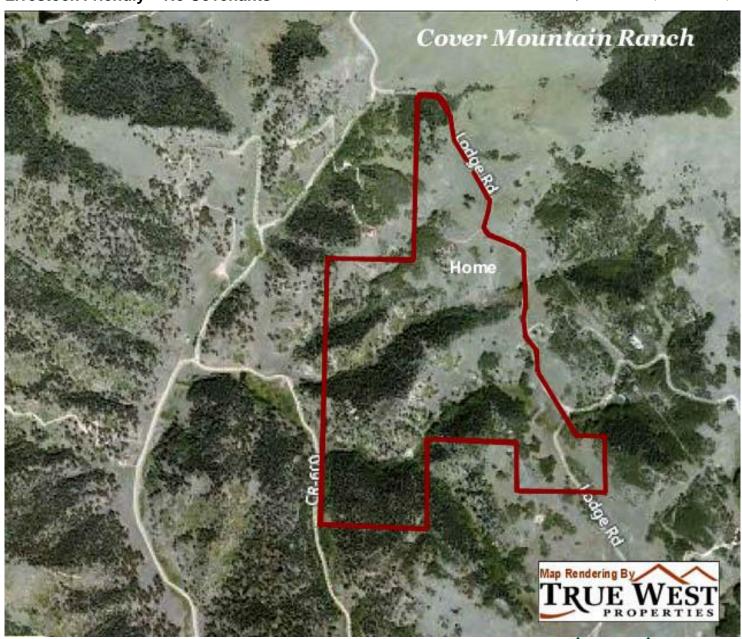

# "COVER MOUNTAIN RANCH"

273.55 +/- Acres

Turn-Key Custom Home ~ Stellar Mountain Views Pristine Acres w/ Gorgeous Aspen Meadows & Ponds Livestock Friendly ~ No Covenants

Guffey, Colorado (Park County)

Central Colorado Mountains
Recreational Ranches ~ Land ~ Homes ~ Cabins

## "COVER MOUNTAIN RANCH"

273.55 +/- Acres

Turn-Key Custom Home ~ Stellar Mountain Views Pristine Acres w/ Gorgeous Aspen Meadows & Ponds Livestock Friendly ~ No Covenants

Guffey, Colorado (Park County)

Central Colorado Mountains
Recreational Ranches ~ Land ~ Homes ~ Cabins