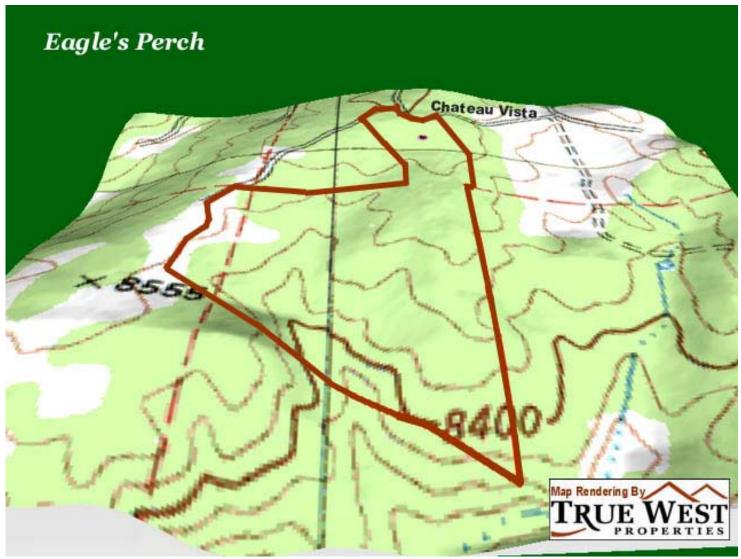

#### **Colorado Cabins For Sale**

TrueWestColorado.com CabelasTrophyProperties.com

E-Mail: Info@TrueWestColorado.com

719.687.9200

821 W Lafayette Ave, Ste 100, Woodland Park, CO 80863

## Eagle's Perch

**42.54** Acres

Cozy Log Cabin ~ Powerful Scenery ~ Rock Outcroppings
Diverse Timber & Wildlife