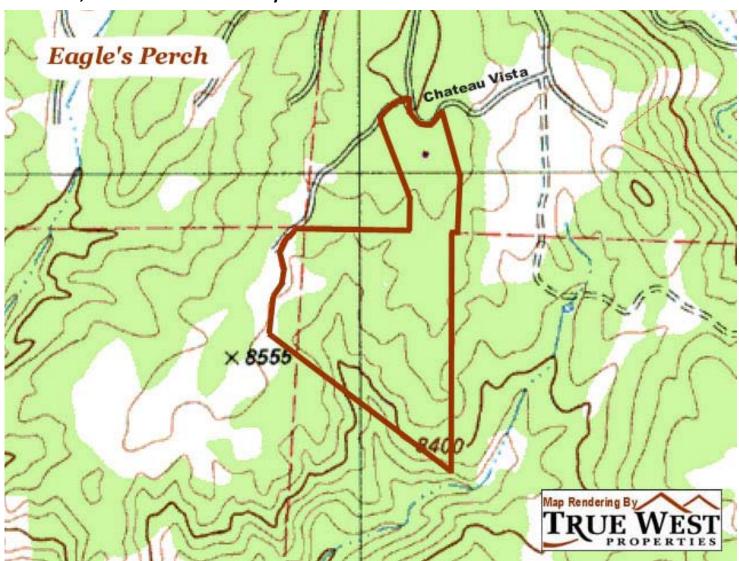

#### **Colorado Cabins For Sale**

TrueWestColorado.com
CabelasTrophyProperties.com

E-Mail: Info@TrueWestColorado.com

719.687.9200

821 W Lafayette Ave, Ste 100, Woodland Park, CO 80863

## Eagle's Perch

**42.54** Acres

# Cozy Log Cabin ~ Powerful Scenery ~ Rock Outcroppings Diverse Timber & Wildlife