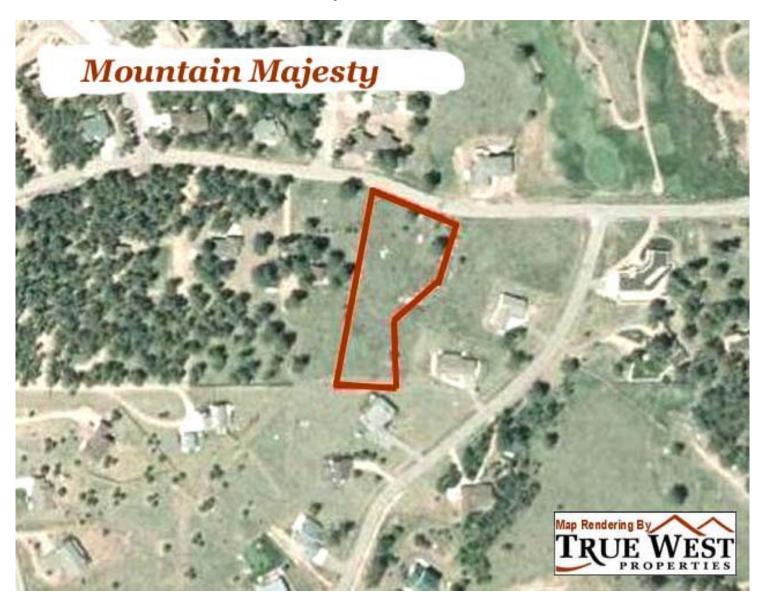

# **Mountain Majesty**

**1.26** Acres

Custom Home ~ Snow-capped Pikes Peak Views ~ Overlooks Links Golf Course