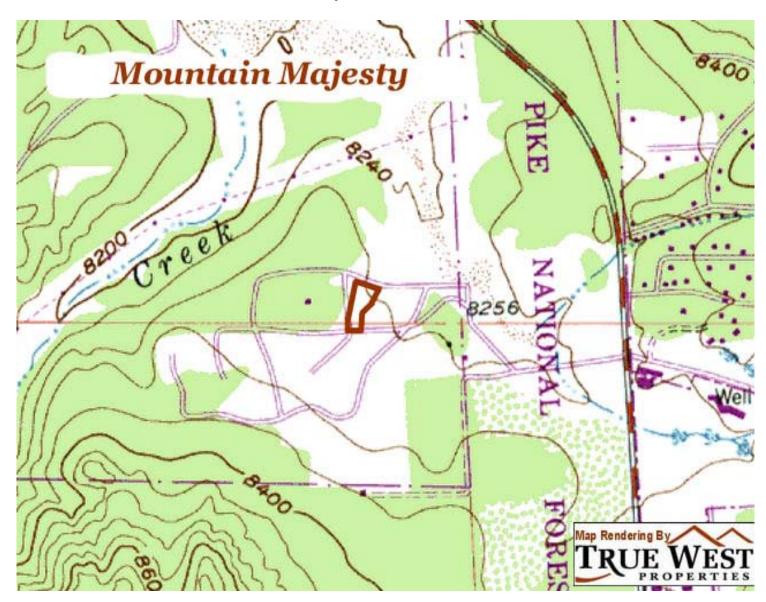

# **Mountain Majesty**

**1.26** Acres

Custom Home ~ Snow-capped Pikes Peak Views ~ Overlooks Links Golf Course