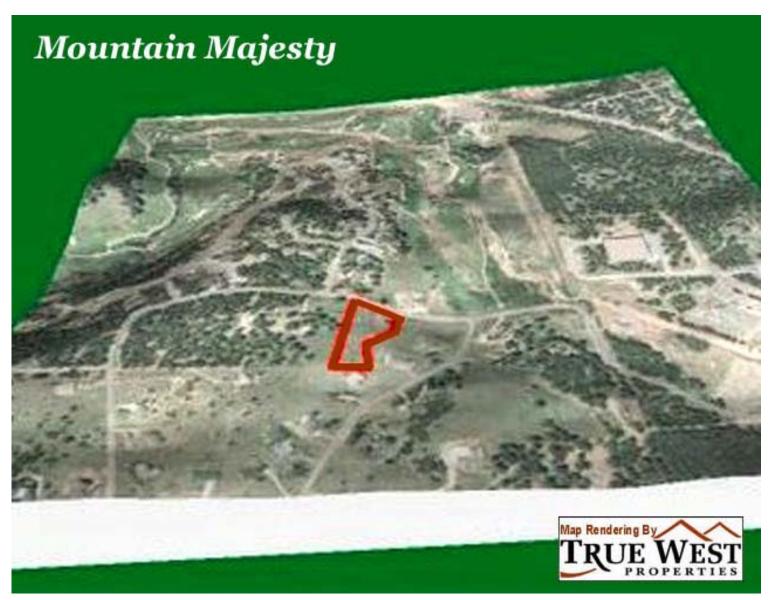

# **Mountain Majesty**

**1.26** Acres

Custom Home ~ Snow-capped Pikes Peak Views ~ Overlooks Links Golf Course