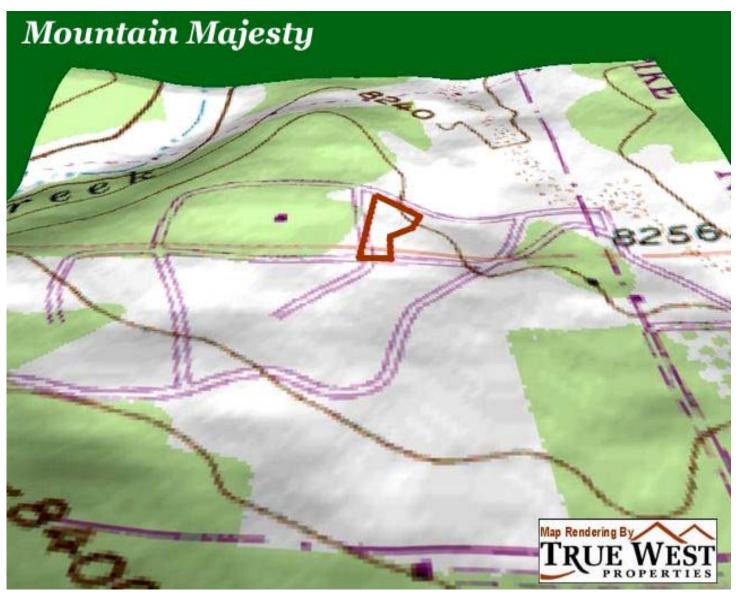

# **Mountain Majesty**

**1.26** Acres

Custom Home ~ Snow-capped Pikes Peak Views ~ Overlooks Links Golf Course